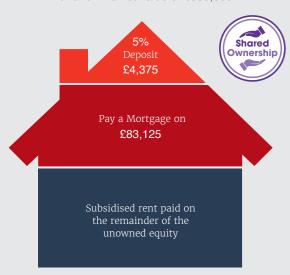

#### How Shared Ownership Works

Breakdown of a 25% share of a 1 bedroom apartment with a full market value of £350,000

Shared Ownership is an affordable home ownership scheme which makes it easier for first time buyers to get on the property ladder. Buyers purchase a share of a property, anything between 25%-75%, and pay a subsidised rent on the remaining share. As your circumstances change you can purchase more shares in the property (known as staircasing), or you can sell your share and move on to a new home. Shared Ownership has helped thousands of first time buyers onto the property ladder throughout England for over 40 years.